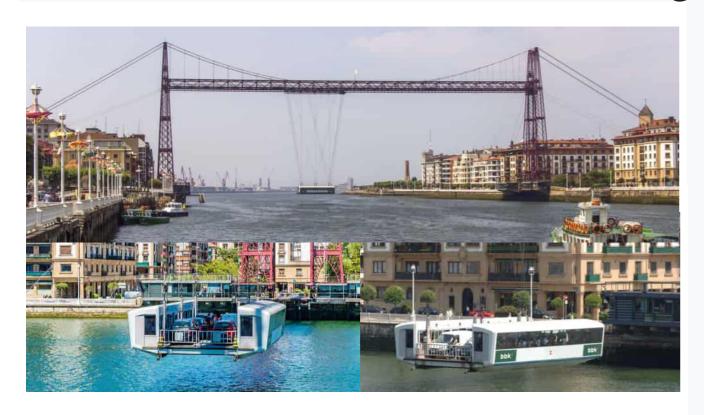

## Art in Engineering Europe in Three Dimensions

An installation where (LEGO EV3) robot "tourist" journey through Europe experiencing the art and engineering in each region

Robot "Tourist" travel through four European regions. With the help of simple machines, the "**Tourist**" experience the culture and Architecture of each region

As the "Tourist" travel through some of the region's most famous attractions, the student tour guides control the robots and give details of their region to the fair Visitors

Please enjoy our tour and feel free to Ask our Tour Guides lots of Questions