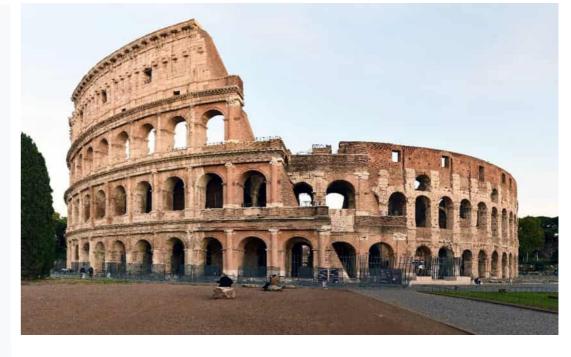

## Art in Engineering Europe in Three Dimensions

An installation where (LEGO EV3) robot "tourist" journey through Europe experiencing the art and engineering in each region

Robot "Tourist" travel through four European regions. With the help of simple machines, the "**Tourist**" experience the culture and Architecture of each region

As the "Tourist" travel through some of the region's most famous attractions, the student tour guides control the robots and give details of their region to the fair Visitors

Please enjoy our tour and feel free to Ask our Tour Guides lots of Questions