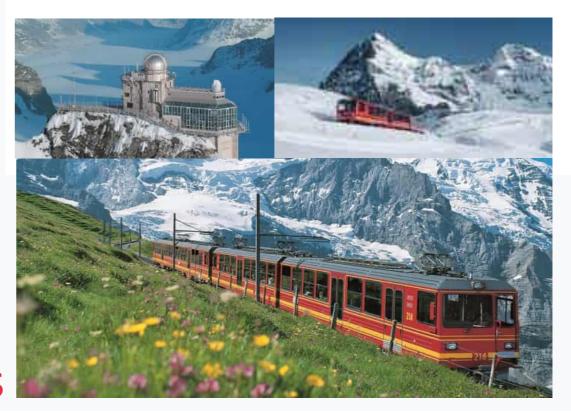

## Art in Engineering Europe in Three Dimensions

An installation where (LEGO EV3) robot "tourist" journey through Europe experiencing the art and engineering in each region

Robot "Tourist" travel through four European regions. With the help of simple machines, the "**Tourist**" experience the culture and Architecture of each region

As the "Tourist" travel through some of the region's most famous attractions, the student tour guides control the robots and give details of their region to the fair Visitors

Please enjoy our tour and feel free to Ask our Tour Guides lots of Questions